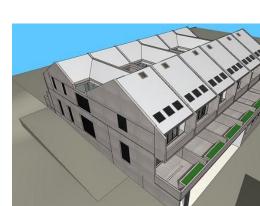

## Townhouses, 11-13 William Street, Alexandria

CSA Architects and BEDB worked collaboratively on this Factory conversion to mulitple townhouses. A difficult aspect of the structural conversion was the reconfiguration of post tensioned concrete slabs including new dead-end blocks and the cutting back of the slabs including the cables. A very delicate operation performed with expertise.