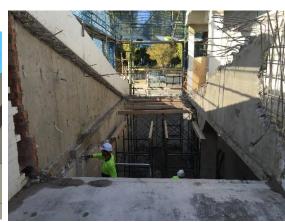

## Townhouses, 11-13 William Street, Alexandria

CSA Architects and BEDB worked collaboratively on this Factory conversion to mulitple townhouses. A difficult aspect of the structural conversion was the reconfiguration of post tensioned concrete slabs including new dead-end blocks and the cutting back of the slabs including the cables. A very delicate operation performed with expertise.